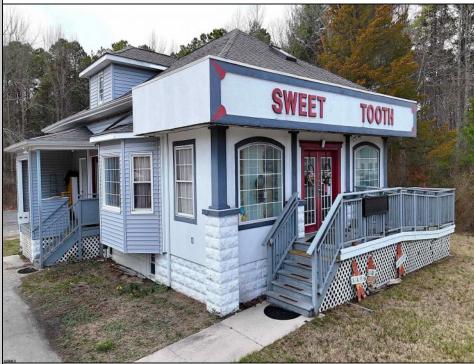

## COMMENTS

644 W White Horse Pike - Real Estate currently utilized as the Sweet Tooth Candy Store. The Real Estate is offered for \$400,000 with the possibility of also acquiring the business\' name, accounts, furniture/fixtures/equipment, and inventory - its asking price is \$125,000 and is negotiable. Photos of the store interior are for illustrative purposes only and inventory/stock will be changing as we approach the busy Easter holiday.