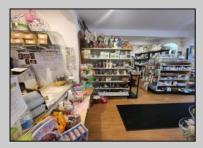

## COMMENTS

644 W White Horse Pike - Real Estate currently utilized as the Sweet Tooth Candy Store. The Real Estate is offered for \$400,000 with the possibility of also acquiring the business\' name, accounts, furniture/fixtures/equipment, and inventory - its asking price is \$125,000 and is negotiable. Photos of the store interior are for illustrative purposes only and inventory/stock will be changing as we approach the busy Easter holiday.