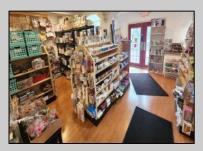

## COMMENTS

644 W White Horse Pike - Real Estate currently utilized as the Sweet Tooth Candy Store. The Real Estate is offered for \$400,000 with the possibility of also acquiring the business\' name, accounts, furniture/fixtures/equipment, and inventory - its asking price is \$125,000 and is negotiable. Photos of the store interior are for illustrative purposes only and inventory/stock will be changing as we approach the busy Easter holiday.