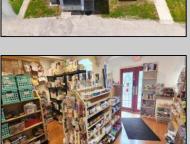

## COMMENTS

644 W White Horse Pike - Real Estate currently utilized as the Sweet Tooth Candy Store. The Real Estate is offered for \$400,000 with the possibility of also acquiring the business\(^1\) name, accounts, furniture/fixtures/equipment, and inventory - its asking price is \$125,000 and is negotiable. Photos of the store interior are for illustrative purposes only and inventory/stock will vary depending on when a sale occurs.