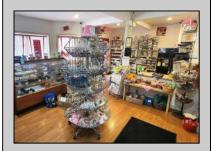

## COMMENTS

644 W White Horse Pike - Real Estate currently utilized as the Sweet Tooth Candy Store. The Real Estate is offered for \$400,000 with the possibility of also acquiring the business\(^1\) name, accounts, furniture/fixtures/equipment, and inventory - its asking price is \$125,000 and is negotiable. Photos of the store interior are for illustrative purposes only and inventory/stock will vary depending on when a sale occurs.