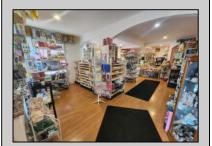

## COMMENTS

644 W White Horse Pike - Real Estate currently utilized as the Sweet Tooth Candy Store. The Real Estate is offered for \$400,000 with the possibility of also acquiring the business\(^1\) name, accounts, furniture/fixtures/equipment, and inventory - its asking price is \$125,000 and is negotiable. Photos of the store interior are for illustrative purposes only and inventory/stock will vary depending on when a sale occurs.