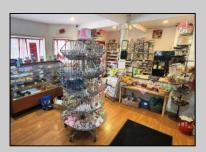

## COMMENTS

644 W White Horse Pike - Real Estate currently utilized as the Sweet Tooth Candy Store. The Real Estate is offered for \$400,000 with the possibility of also acquiring the business\' name, accounts, furniture/fixtures/equipment, and inventory - its asking price is \$125,000 and is negotiable. Photos of the store interior are for illustrative purposes only and inventory/stock will be changing as we approach the busy Easter holiday.