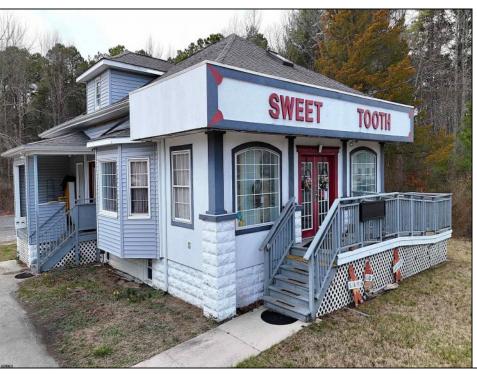

## COMMENTS

644 W White Horse Pike - Real Estate currently utilized as the Sweet Tooth Candy Store. The Real Estate is offered for \$400,000 with the possibility of also acquiring the business\' name, accounts, furniture/fixtures/equipment, and inventory - its asking price is \$125,000 and is negotiable. Photos of the store interior are for illustrative purposes only and inventory/stock will be changing as we approach the busy Easter holiday.