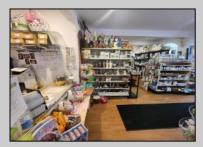

## COMMENTS

644 W White Horse Pike - Real Estate currently utilized as the Sweet Tooth Candy Store. The Real Estate is offered for \$400,000 with the possibility of also acquiring the business\' name, accounts, furniture/fixtures/equipment, and inventory - its asking price is \$125,000 and is negotiable. Photos of the store interior are for illustrative purposes only and inventory/stock will be changing as we approach the busy Easter holiday.