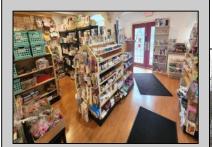

## COMMENTS

644 W White Horse Pike - Real Estate currently utilized as the Sweet Tooth Candy Store. The Real Estate is offered for \$400,000 with the possibility of also acquiring the business\' name, accounts, furniture/fixtures/equipment, and inventory - its asking price is \$125,000 and is negotiable. Photos of the store interior are for illustrative purposes only and inventory/stock will vary depending on when a sale occurs.