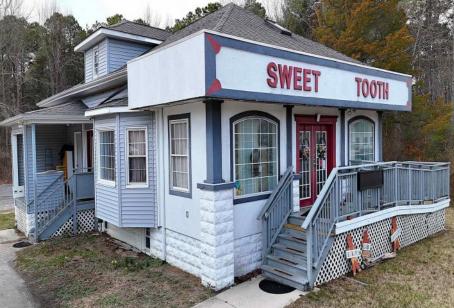

## COMMENTS

644 W White Horse Pike - Real Estate currently utilized as the Sweet Tooth Candy Store. The Real Estate is offered for \$400,000 with the possibility of also acquiring the business\' name, accounts, furniture/fixtures/equipment, and inventory - its asking price is \$125,000 and is negotiable. Photos of the store interior are for illustrative purposes only and inventory/stock will vary depending on when a sale occurs.