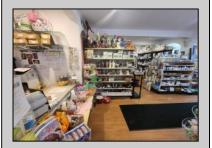

## COMMENTS

644 W White Horse Pike - Real Estate currently utilized as the Sweet Tooth Candy Store. The Real Estate is offered for \$400,000 with the possibility of also acquiring the business\' name, accounts, furniture/fixtures/equipment, and inventory - its asking price is \$125,000 and is negotiable. Photos of the store interior are for illustrative purposes only and inventory/stock will vary depending on when a sale occurs.