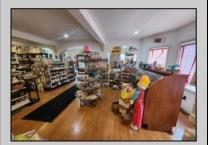

## COMMENTS

644 W White Horse Pike - Real Estate currently utilized as the Sweet Tooth Candy Store. The Real Estate is offered for \$400,000 with the possibility of also acquiring the business\' name, accounts, furniture/fixtures/equipment, and inventory - its asking price is \$125,000 and is negotiable. Photos of the store interior are for illustrative purposes only and inventory/stock will vary depending on when a sale occurs.