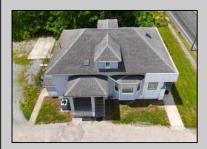

644 White Horse

## COMMENTS

644 W White Horse Pike - Real Estate currently utilized as the Sweet Tooth Candy Store. The Real Estate is offered for \$400,000 with the possibility of also acquiring the business\' name, accounts, furniture/fixtures/equipment, and inventory - its asking price is \$125,000 and is negotiable. Photos of the store interior are for illustrative purposes only and inventory/stock will vary depending on when a sale occurs.