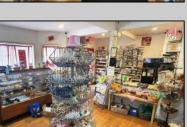

## COMMENTS

644 W White Horse Pike - Real Estate currently utilized as the Sweet Tooth Candy Store. The Real Estate is offered for \$400,000 with the possibility of also acquiring the business\' name, accounts, furniture/fixtures/equipment, and inventory - its asking price is \$125,000 and is negotiable. Photos of the store interior are for illustrative purposes only and inventory/stock will vary depending on when a sale occurs.