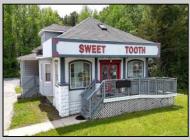

644 White Horse

## COMMENTS

644 W White Horse Pike - Real Estate currently utilized as the Sweet Tooth Candy Store. The Real Estate is offered for \$400,000 with the possibility of also acquiring the business\' name, accounts, furniture/fixtures/equipment, and inventory - its asking price is \$125,000 and is negotiable. Photos of the store interior are for illustrative purposes only and inventory/stock will vary depending on when a sale occurs.