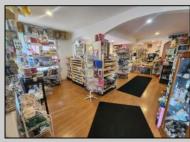

## COMMENTS

644 W White Horse Pike - Real Estate currently utilized as the Sweet Tooth Candy Store. The Real Estate is offered for \$400,000 with the possibility of also acquiring the business\' name, accounts, furniture/fixtures/equipment, and inventory - its asking price is \$125,000 and is negotiable. Photos of the store interior are for illustrative purposes only and inventory/stock will vary depending on when a sale occurs.