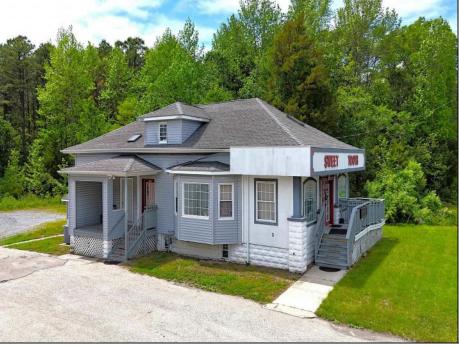

644 White Horse

## COMMENTS

644 W White Horse Pike - Real Estate currently utilized as the Sweet Tooth Candy Store. The Real Estate is offered for \$400,000 with the possibility of also acquiring the business\' name, accounts, furniture/fixtures/equipment, and inventory - its asking price is \$125,000 and is negotiable. Photos of the store interior are for illustrative purposes only and inventory/stock will vary depending on when a sale occurs.