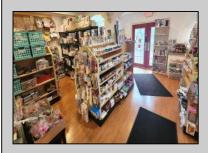

## COMMENTS

644 W White Horse Pike - Real Estate currently utilized as the Sweet Tooth Candy Store. The Real Estate is offered for \$400,000 with the possibility of also acquiring the business\' name, accounts, furniture/fixtures/equipment, and inventory - its asking price is \$125,000 and is negotiable. Photos of the store interior are for illustrative purposes only and inventory/stock will vary depending on when a sale occurs.