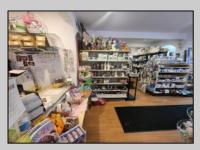

## COMMENTS

644 W White Horse Pike - Real Estate currently utilized as the Sweet Tooth Candy Store. The Real Estate is offered for \$400,000 with the possibility of also acquiring the business\' name, accounts, furniture/fixtures/equipment, and inventory - its asking price is \$125,000 and is negotiable. Photos of the store interior are for illustrative purposes only and inventory/stock will be changing as we approach the busy Easter holiday.