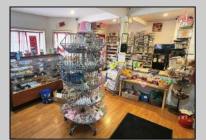

## COMMENTS

644 W White Horse Pike - Real Estate currently utilized as the Sweet Tooth Candy Store. The Real Estate is offered for \$400,000 with the possibility of also acquiring the business\' name, accounts, furniture/fixtures/equipment, and inventory - its asking price is \$125,000 and is negotiable. Photos of the store interior are for illustrative purposes only and inventory/stock will vary depending on when a sale occurs.