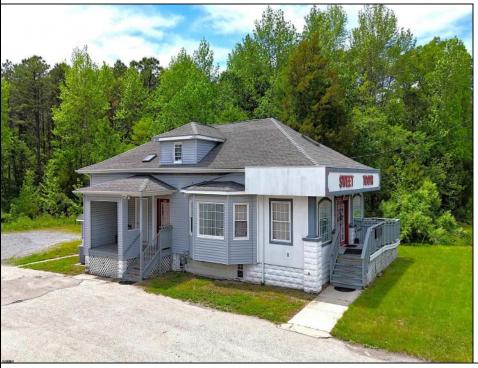

## COMMENTS

644 W White Horse Pike - Real Estate currently utilized as the Sweet Tooth Candy Store. The Real Estate is offered for \$400,000 with the possibility of also acquiring the business\' name, accounts, furniture/fixtures/equipment, and inventory - its asking price is \$125,000 and is negotiable. Photos of the store interior are for illustrative purposes only and inventory/stock will vary depending on when a sale occurs.