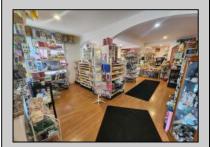

## COMMENTS

644 W White Horse Pike - Real Estate currently utilized as the Sweet Tooth Candy Store. The Real Estate is offered for \$400,000 with the possibility of also acquiring the business\' name, accounts, furniture/fixtures/equipment, and inventory - its asking price is \$125,000 and is negotiable. Photos of the store interior are for illustrative purposes only and inventory/stock will vary depending on when a sale occurs.