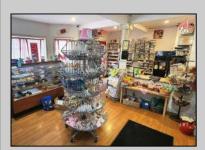

## COMMENTS

644 W White Horse Pike - Real Estate currently utilized as the Sweet Tooth Candy Store. The Real Estate is offered for \$400,000 with the possibility of also acquiring the business\' name, accounts, furniture/fixtures/equipment, and inventory - its asking price is \$125,000 and is negotiable. Photos of the store interior are for illustrative purposes only and inventory/stock will vary depending on when a sale occurs.