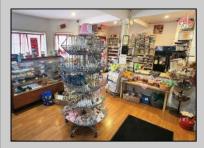

## COMMENTS

644 W White Horse Pike - Real Estate currently utilized as the Sweet Tooth Candy Store. The Real Estate is offered for \$400,000 with the possibility of also acquiring the business\' name, accounts, furniture/fixtures/equipment, and inventory - its asking price is \$125,000 and is negotiable. Photos of the store interior are for illustrative purposes only and inventory/stock will vary depending on when a sale occurs.