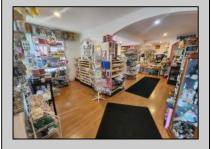

## COMMENTS

644 W White Horse Pike - Real Estate currently utilized as the Sweet Tooth Candy Store. The Real Estate is offered for \$400,000 with the possibility of also acquiring the business\' name, accounts, furniture/fixtures/equipment, and inventory - its asking price is \$125,000 and is negotiable. Photos of the store interior are for illustrative purposes only and inventory/stock will vary depending on when a sale occurs.