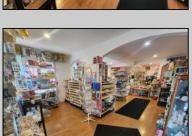

## COMMENTS

644 W White Horse Pike - Real Estate currently utilized as the Sweet Tooth Candy Store. The Real Estate is offered for \$400,000 with the possibility of also acquiring the business\' name, accounts, furniture/fixtures/equipment, and inventory - its asking price is \$125,000 and is negotiable. Photos of the store interior are for illustrative purposes only and inventory/stock will be changing as we approach the busy Easter holiday.