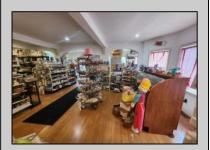

## COMMENTS

644 W White Horse Pike - Real Estate currently utilized as the Sweet Tooth Candy Store. The Real Estate is offered for \$400,000 with the possibility of also acquiring the business\' name, accounts, furniture/fixtures/equipment, and inventory - its asking price is \$125,000 and is negotiable. Photos of the store interior are for illustrative purposes only and inventory/stock will be changing as we approach the busy Easter holiday.