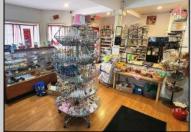

## COMMENTS

644 W White Horse Pike - Real Estate currently utilized as the Sweet Tooth Candy Store. The Real Estate is offered for \$400,000 with the possibility of also acquiring the business\' name, accounts, furniture/fixtures/equipment, and inventory - its asking price is \$125,000 and is negotiable. Photos of the store interior are for illustrative purposes only and inventory/stock will be changing as we approach the busy Easter holiday.