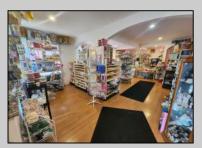

## COMMENTS

644 W White Horse Pike - Real Estate currently utilized as the Sweet Tooth Candy Store. The Real Estate is offered for \$400,000 with the possibility of also acquiring the business\' name, accounts, furniture/fixtures/equipment, and inventory - its asking price is \$125,000 and is negotiable. Photos of the store interior are for illustrative purposes only and inventory/stock will vary depending on when a sale occurs.