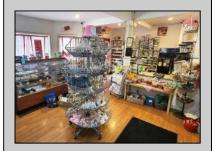

## COMMENTS

644 W White Horse Pike - Real Estate currently utilized as the Sweet Tooth Candy Store. The Real Estate is offered for \$400,000 with the possibility of also acquiring the business\' name, accounts, furniture/fixtures/equipment, and inventory - its asking price is \$125,000 and is negotiable. Photos of the store interior are for illustrative purposes only and inventory/stock will vary depending on when a sale occurs.