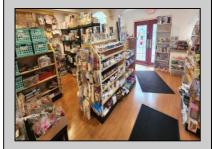

## COMMENTS

644 W White Horse Pike - Real Estate currently utilized as the Sweet Tooth Candy Store. The Real Estate is offered for \$400,000 with the possibility of also acquiring the business\' name, accounts, furniture/fixtures/equipment, and inventory - its asking price is \$125,000 and is negotiable. Photos of the store interior are for illustrative purposes only and inventory/stock will vary depending on when a sale occurs.