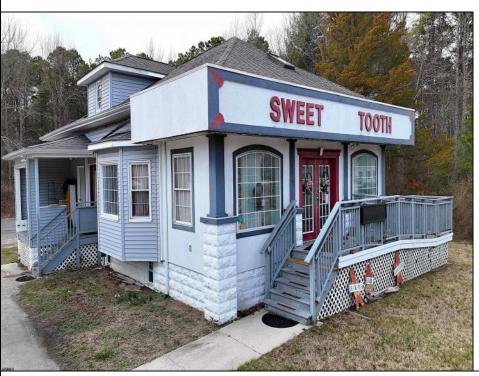

Berger Realty, Inc. 3160 Asbury Avenue Ocean City, NJ 08226 1-877-237-4371 / 609-399-0076 ☑ info@bergerrealty.com

644 White Horse Pike Egg Harbor City, NJ 08215

Asking \$400,000.00

## COMMENTS

644 W White Horse Pike - Real Estate currently utilized as the Sweet Tooth Candy Store. The Real Estate is offered for \$400,000 with the possibility of also acquiring the business\' name, accounts, furniture/fixtures/equipment, and inventory - its asking price is \$125,000 and is negotiable. Photos of the store interior are for illustrative purposes only and inventory/stock will be changing as we approach the busy Easter holiday.