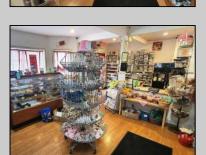

## COMMENTS

644 W White Horse Pike - Real Estate currently utilized as the Sweet Tooth Candy Store. The Real Estate is offered for \$400,000 with the possibility of also acquiring the business\' name, accounts, furniture/fixtures/equipment, and inventory - its asking price is \$125,000 and is negotiable. Photos of the store interior are for illustrative purposes only and inventory/stock will be changing as we approach the busy Easter holiday.