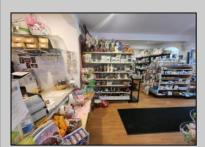

## COMMENTS

644 W White Horse Pike - Real Estate currently utilized as the Sweet Tooth Candy Store. The Real Estate is offered for \$400,000 with the possibility of also acquiring the business\' name, accounts, furniture/fixtures/equipment, and inventory - its asking price is \$125,000 and is negotiable. Photos of the store interior are for illustrative purposes only and inventory/stock will be changing as we approach the busy Easter holiday.