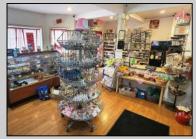

## COMMENTS

644 W White Horse Pike - Real Estate currently utilized as the Sweet Tooth Candy Store. The Real Estate is offered for \$400,000 with the possibility of also acquiring the business\' name, accounts, furniture/fixtures/equipment, and inventory - its asking price is \$125,000 and is negotiable. Photos of the store interior are for illustrative purposes only and inventory/stock will be changing as we approach the busy Easter holiday.