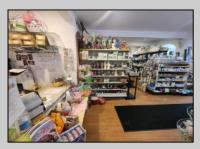

## COMMENTS

644 W White Horse Pike - Real Estate currently utilized as the Sweet Tooth Candy Store. The Real Estate is offered for \$400,000 with the possibility of also acquiring the business\' name, accounts, furniture/fixtures/equipment, and inventory - its asking price is \$125,000 and is negotiable. Photos of the store interior are for illustrative purposes only and inventory/stock will be changing as we approach the busy Easter holiday.