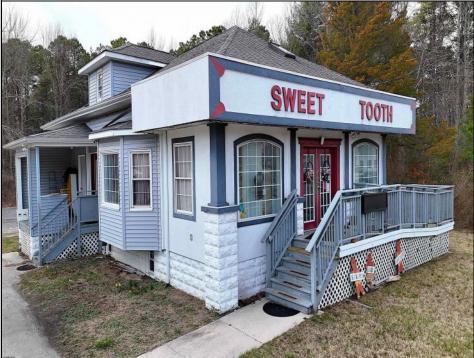

## COMMENTS

644 W White Horse Pike - Real Estate currently utilized as the Sweet Tooth Candy Store. The Real Estate is offered for \$400,000 with the possibility of also acquiring the business\' name, accounts, furniture/fixtures/equipment, and inventory - its asking price is \$125,000 and is negotiable. Photos of the store interior are for illustrative purposes only and inventory/stock will be changing as we approach the busy Easter holiday.