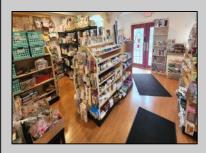

## COMMENTS

644 W White Horse Pike - Real Estate currently utilized as the Sweet Tooth Candy Store. The Real Estate is offered for \$400,000 with the possibility of also acquiring the business\' name, accounts, furniture/fixtures/equipment, and inventory - its asking price is \$125,000 and is negotiable. Photos of the store interior are for illustrative purposes only and inventory/stock will vary depending on when a sale occurs.