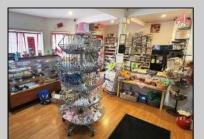

## COMMENTS

644 W White Horse Pike - Real Estate currently utilized as the Sweet Tooth Candy Store. The Real Estate is offered for \$400,000 with the possibility of also acquiring the business\' name, accounts, furniture/fixtures/equipment, and inventory - its asking price is \$125,000 and is negotiable. Photos of the store interior are for illustrative purposes only and inventory/stock will vary depending on when a sale occurs.