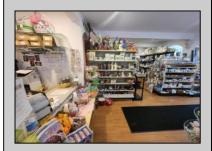

## COMMENTS

644 W White Horse Pike - Real Estate currently utilized as the Sweet Tooth Candy Store. The Real Estate is offered for \$400,000 with the possibility of also acquiring the business\' name, accounts, furniture/fixtures/equipment, and inventory - its asking price is \$125,000 and is negotiable. Photos of the store interior are for illustrative purposes only and inventory/stock will be changing as we approach the busy Easter holiday.