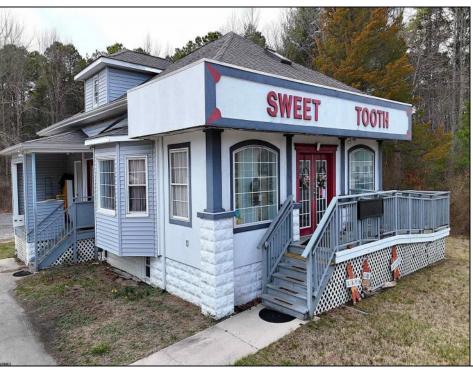

## COMMENTS

644 W White Horse Pike - Real Estate currently utilized as the Sweet Tooth Candy Store. The Real Estate is offered for \$400,000 with the possibility of also acquiring the business\' name, accounts, furniture/fixtures/equipment, and inventory - its asking price is \$125,000 and is negotiable. Photos of the store interior are for illustrative purposes only and inventory/stock will be changing as we approach the busy Easter holiday.