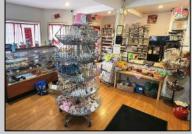

## COMMENTS

644 W White Horse Pike - Real Estate currently utilized as the Sweet Tooth Candy Store. The Real Estate is offered for \$400,000 with the possibility of also acquiring the business\' name, accounts, furniture/fixtures/equipment, and inventory - its asking price is \$125,000 and is negotiable. Photos of the store interior are for illustrative purposes only and inventory/stock will be changing as we approach the busy Easter holiday.