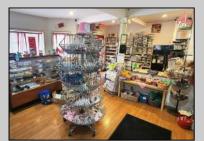

## COMMENTS

644 W White Horse Pike - Real Estate currently utilized as the Sweet Tooth Candy Store. The Real Estate is offered for \$400,000 with the possibility of also acquiring the business\' name, accounts, furniture/fixtures/equipment, and inventory - its asking price is \$125,000 and is negotiable. Photos of the store interior are for illustrative purposes only and inventory/stock will vary depending on when a sale occurs.