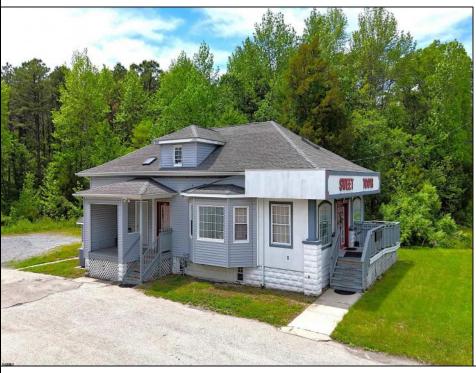

644 White Horse

Egg Harbor City, NJ 08215

Berger Realty, Inc. 55th & Haven Avenue Ocean City, NJ 08226 609-399-0040 ☑ info@bergerrealty.com

Ask for Lori McCloskey Berger Realty Inc 109 E 55th St., Ocean City Call: 609-399-4211 Email to: lam@bergerrealty.com

## COMMENTS

644 W White Horse Pike - Real Estate currently utilized as the Sweet Tooth Candy Store. The Real Estate is offered for \$400,000 with the possibility of also acquiring the business\' name, accounts, furniture/fixtures/equipment, and inventory - its asking price is \$125,000 and is negotiable. Photos of the store interior are for illustrative purposes only and inventory/stock will vary depending on when a sale occurs.

| PROPERTY DETAILS |            |       |        |  |
|------------------|------------|-------|--------|--|
| ParkingGarage    | Basement   | Water | Sewer  |  |
| Off Street       | Full       | Well  | Septic |  |
|                  | Unfinished |       |        |  |