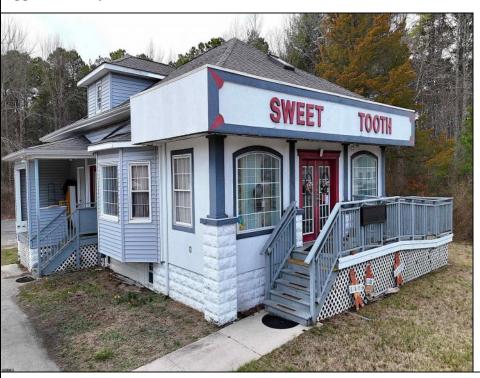

Berger Realty, Inc. 3160 Asbury Avenue Ocean City, NJ 08226 1-877-237-4371 / 609-399-0076 ☑ info@bergerrealty.com

644 White Horse Pike Egg Harbor City, NJ 08215

Asking \$400,000.00

## COMMENTS

644 W White Horse Pike - Real Estate currently utilized as the Sweet Tooth Candy Store. The Real Estate is offered for \$400,000 with the possibility of also acquiring the business\' name, accounts, furniture/fixtures/equipment, and inventory - its asking price is \$125,000 and is negotiable. Photos of the store interior are for illustrative purposes only and inventory/stock will be changing as we approach the busy Easter holiday.