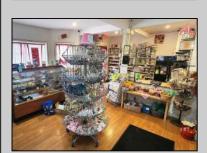

## COMMENTS

644 W White Horse Pike - Real Estate currently utilized as the Sweet Tooth Candy Store. The Real Estate is offered for \$400,000 with the possibility of also acquiring the business\' name, accounts, furniture/fixtures/equipment, and inventory - its asking price is \$125,000 and is negotiable. Photos of the store interior are for illustrative purposes only and inventory/stock will be changing as we approach the busy Easter holiday.