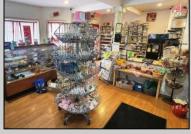

## COMMENTS

644 W White Horse Pike - Real Estate currently utilized as the Sweet Tooth Candy Store. The Real Estate is offered for \$400,000 with the possibility of also acquiring the business\' name, accounts, furniture/fixtures/equipment, and inventory - its asking price is \$125,000 and is negotiable. Photos of the store interior are for illustrative purposes only and inventory/stock will be changing as we approach the busy Easter holiday.