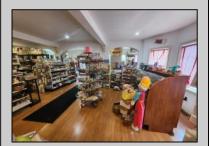

## COMMENTS

644 W White Horse Pike - Real Estate currently utilized as the Sweet Tooth Candy Store. The Real Estate is offered for \$400,000 with the possibility of also acquiring the business\' name, accounts, furniture/fixtures/equipment, and inventory - its asking price is \$125,000 and is negotiable. Photos of the store interior are for illustrative purposes only and inventory/stock will be changing as we approach the busy Easter holiday.