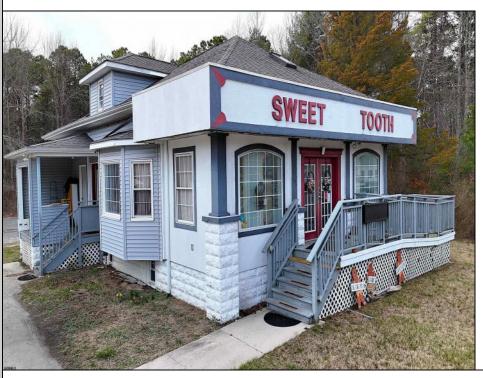

Berger Realty, Inc. 3160 Asbury Avenue Ocean City, NJ 08226 1-877-237-4371 / 609-399-0076 ☑ info@bergerrealty.com

644 White Horse Pike Egg Harbor City, NJ 08215

Asking \$400,000.00

## COMMENTS

644 W White Horse Pike - Real Estate currently utilized as the Sweet Tooth Candy Store. The Real Estate is offered for \$400,000 with the possibility of also acquiring the business\' name, accounts, furniture/fixtures/equipment, and inventory - its asking price is \$125,000 and is negotiable. Photos of the store interior are for illustrative purposes only and inventory/stock will be changing as we approach the busy Easter holiday.