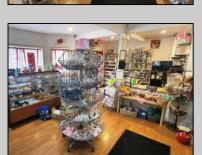

## COMMENTS

644 W White Horse Pike - Real Estate currently utilized as the Sweet Tooth Candy Store. The Real Estate is offered for \$400,000 with the possibility of also acquiring the business\' name, accounts, furniture/fixtures/equipment, and inventory - its asking price is \$125,000 and is negotiable. Photos of the store interior are for illustrative purposes only and inventory/stock will be changing as we approach the busy Easter holiday.