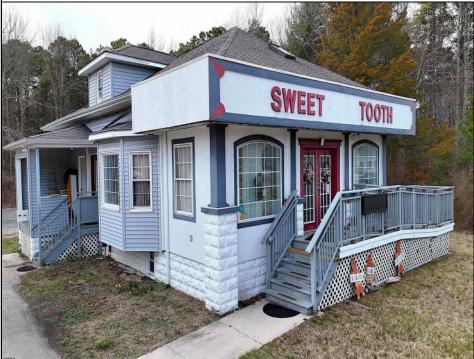

## 644 White Horse Pike Egg Harbor City, NJ 08215

Asking \$400,000.00

## COMMENTS

644 W White Horse Pike - Real Estate currently utilized as the Sweet Tooth Candy Store. The Real Estate is offered for \$400,000 with the possibility of also acquiring the business\' name, accounts, furniture/fixtures/equipment, and inventory - its asking price is \$125,000 and is negotiable. Photos of the store interior are for illustrative purposes only and inventory/stock will be changing as we approach the busy Easter holiday.