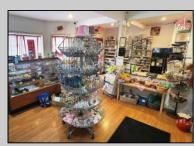

## COMMENTS

644 W White Horse Pike - Real Estate currently utilized as the Sweet Tooth Candy Store. The Real Estate is offered for \$400,000 with the possibility of also acquiring the business\' name, accounts, furniture/fixtures/equipment, and inventory - its asking price is \$125,000 and is negotiable. Photos of the store interior are for illustrative purposes only and inventory/stock will be changing as we approach the busy Easter holiday.