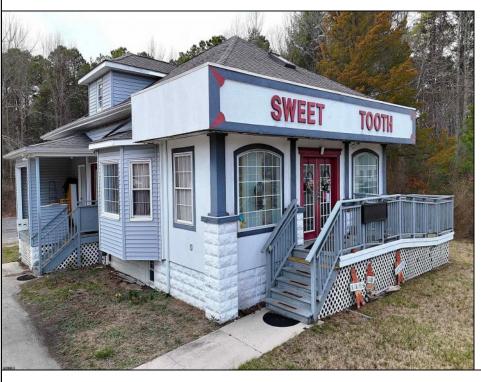

Berger Realty, Inc 1330 Bay Avenue Ocean City, NJ 08226 609-391-1330/609-391-1300

644 White Horse Egg Harbor City, NJ 08215

Asking \$400,000.00

## COMMENTS

644 W White Horse Pike - Real Estate currently utilized as the Sweet Tooth Candy Store. The Real Estate is offered for \$400,000 with the possibility of also acquiring the business\(^1\) name, accounts, furniture/fixtures/equipment, and inventory - its asking price is \$125,000 and is negotiable. Photos of the store interior are for illustrative purposes only and inventory/stock will vary depending on when a sale occurs.