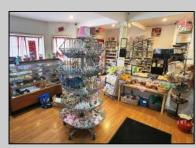

## COMMENTS

644 W White Horse Pike - Real Estate currently utilized as the Sweet Tooth Candy Store. The Real Estate is offered for \$400,000 with the possibility of also acquiring the businessl' name, accounts, furniture/fixtures/equipment, and inventory - its asking price is \$125,000 and is negotiable. Photos of the store interior are for illustrative purposes only and inventory/stock will be changing as we approach the busy Easter holiday.