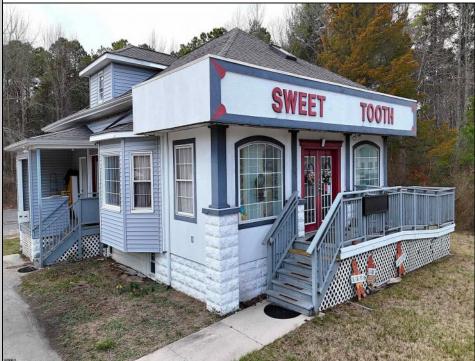

## COMMENTS

644 W White Horse Pike - Real Estate currently utilized as the Sweet Tooth Candy Store. The Real Estate is offered for \$400,000 with the possibility of also acquiring the businessl' name, accounts, furniture/fixtures/equipment, and inventory - its asking price is \$125,000 and is negotiable. Photos of the store interior are for illustrative purposes only and inventory/stock will be changing as we approach the busy Easter holiday.