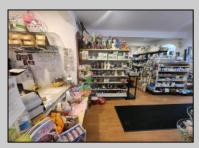

## COMMENTS

644 W White Horse Pike - Real Estate currently utilized as the Sweet Tooth Candy Store. The Real Estate is offered for \$400,000 with the possibility of also acquiring the business\' name, accounts, furniture/fixtures/equipment, and inventory - its asking price is \$125,000 and is negotiable. Photos of the store interior are for illustrative purposes only and inventory/stock will be changing as we approach the busy Easter holiday.