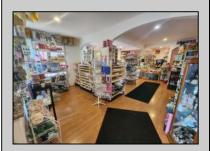

## COMMENTS

644 W White Horse Pike - Real Estate currently utilized as the Sweet Tooth Candy Store. The Real Estate is offered for \$400,000 with the possibility of also acquiring the business\(^1\) name, accounts, furniture/fixtures/equipment, and inventory - its asking price is \$125,000 and is negotiable. Photos of the store interior are for illustrative purposes only and inventory/stock will vary depending on when a sale occurs.