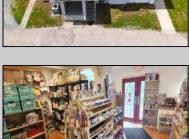

## COMMENTS

644 W White Horse Pike - Real Estate currently utilized as the Sweet Tooth Candy Store. The Real Estate is offered for \$400,000 with the possibility of also acquiring the business\(^1\) name, accounts, furniture/fixtures/equipment, and inventory - its asking price is \$125,000 and is negotiable. Photos of the store interior are for illustrative purposes only and inventory/stock will vary depending on when a sale occurs.