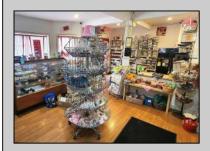

## COMMENTS

644 W White Horse Pike - Real Estate currently utilized as the Sweet Tooth Candy Store. The Real Estate is offered for \$400,000 with the possibility of also acquiring the business\(^1\) name, accounts, furniture/fixtures/equipment, and inventory - its asking price is \$125,000 and is negotiable. Photos of the store interior are for illustrative purposes only and inventory/stock will vary depending on when a sale occurs.