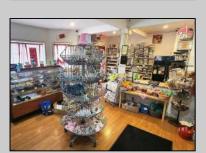

## COMMENTS

644 W White Horse Pike - Real Estate currently utilized as the Sweet Tooth Candy Store. The Real Estate is offered for \$400,000 with the possibility of also acquiring the business\' name, accounts, furniture/fixtures/equipment, and inventory - its asking price is \$125,000 and is negotiable. Photos of the store interior are for illustrative purposes only and inventory/stock will be changing as we approach the busy Easter holiday.