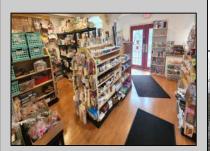

## COMMENTS

644 W White Horse Pike - Real Estate currently utilized as the Sweet Tooth Candy Store. The Real Estate is offered for \$400,000 with the possibility of also acquiring the business\' name, accounts, furniture/fixtures/equipment, and inventory - its asking price is \$125,000 and is negotiable. Photos of the store interior are for illustrative purposes only and inventory/stock will be changing as we approach the busy Easter holiday.