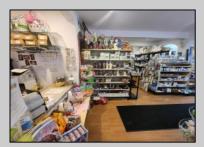

## COMMENTS

644 W White Horse Pike - Real Estate currently utilized as the Sweet Tooth Candy Store. The Real Estate is offered for \$400,000 with the possibility of also acquiring the business\' name, accounts, furniture/fixtures/equipment, and inventory - its asking price is \$125,000 and is negotiable. Photos of the store interior are for illustrative purposes only and inventory/stock will vary depending on when a sale occurs.