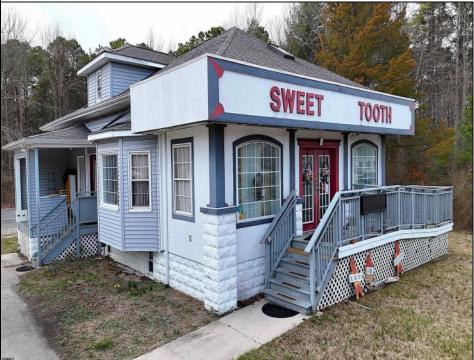

## COMMENTS

644 W White Horse Pike - Real Estate currently utilized as the Sweet Tooth Candy Store. The Real Estate is offered for \$400,000 with the possibility of also acquiring the business\' name, accounts, furniture/fixtures/equipment, and inventory - its asking price is \$125,000 and is negotiable. Photos of the store interior are for illustrative purposes only and inventory/stock will vary depending on when a sale occurs.