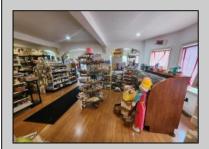

## COMMENTS

644 W White Horse Pike - Real Estate currently utilized as the Sweet Tooth Candy Store. The Real Estate is offered for \$400,000 with the possibility of also acquiring the business\' name, accounts, furniture/fixtures/equipment, and inventory - its asking price is \$125,000 and is negotiable. Photos of the store interior are for illustrative purposes only and inventory/stock will vary depending on when a sale occurs.