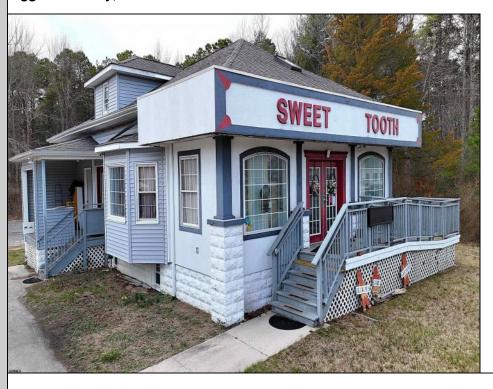

Berger Realty, Inc. 3160 Asbury Avenue Ocean City, NJ 08226 1-877-237-4371 / 609-399-0076 info@bergerrealty.com

info@bergerrealty

644 White Horse Egg Harbor City, NJ 08215

Asking \$400,000.00

## COMMENTS

644 W White Horse Pike - Real Estate currently utilized as the Sweet Tooth Candy Store. The Real Estate is offered for \$400,000 with the possibility of also acquiring the business\' name, accounts, furniture/fixtures/equipment, and inventory - its asking price is \$125,000 and is negotiable. Photos of the store interior are for illustrative purposes only and inventory/stock will vary depending on when a sale occurs.