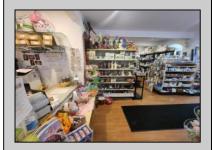

## COMMENTS

644 W White Horse Pike - Real Estate currently utilized as the Sweet Tooth Candy Store. The Real Estate is offered for \$400,000 with the possibility of also acquiring the business\' name, accounts, furniture/fixtures/equipment, and inventory - its asking price is \$125,000 and is negotiable. Photos of the store interior are for illustrative purposes only and inventory/stock will vary depending on when a sale occurs.