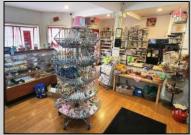

## COMMENTS

644 W White Horse Pike - Real Estate currently utilized as the Sweet Tooth Candy Store. The Real Estate is offered for \$400,000 with the possibility of also acquiring the business\' name, accounts, furniture/fixtures/equipment, and inventory - its asking price is \$125,000 and is negotiable. Photos of the store interior are for illustrative purposes only and inventory/stock will vary depending on when a sale occurs.