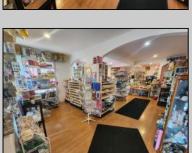

## COMMENTS

644 W White Horse Pike - Real Estate currently utilized as the Sweet Tooth Candy Store. The Real Estate is offered for \$400,000 with the possibility of also acquiring the business\' name, accounts, furniture/fixtures/equipment, and inventory - its asking price is \$125,000 and is negotiable. Photos of the store interior are for illustrative purposes only and inventory/stock will be changing as we approach the busy Easter holiday.