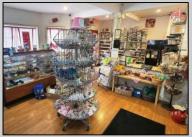

## COMMENTS

644 W White Horse Pike - Real Estate currently utilized as the Sweet Tooth Candy Store. The Real Estate is offered for \$400,000 with the possibility of also acquiring the business\' name, accounts, furniture/fixtures/equipment, and inventory - its asking price is \$125,000 and is negotiable. Photos of the store interior are for illustrative purposes only and inventory/stock will be changing as we approach the busy Easter holiday.