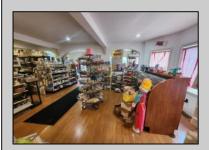

## COMMENTS

644 W White Horse Pike - Real Estate currently utilized as the Sweet Tooth Candy Store. The Real Estate is offered for \$400,000 with the possibility of also acquiring the business\' name, accounts, furniture/fixtures/equipment, and inventory - its asking price is \$125,000 and is negotiable. Photos of the store interior are for illustrative purposes only and inventory/stock will be changing as we approach the busy Easter holiday.