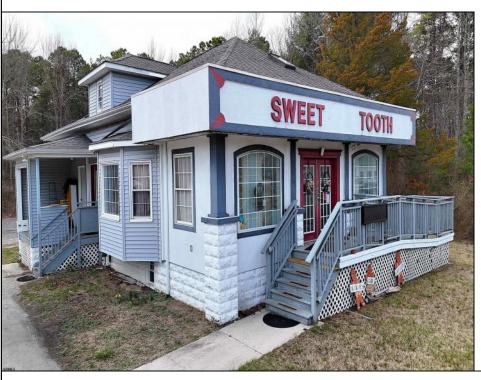

Berger Realty, Inc. 3160 Asbury Avenue Ocean City, NJ 08226 1-877-237-4371 / 609-399-0076 ☑ info@bergerrealty.com

644 White Horse Pike Egg Harbor City, NJ 08215

Asking \$400,000.00

## COMMENTS

644 W White Horse Pike - Real Estate currently utilized as the Sweet Tooth Candy Store. The Real Estate is offered for \$400,000 with the possibility of also acquiring the business\' name, accounts, furniture/fixtures/equipment, and inventory - its asking price is \$125,000 and is negotiable. Photos of the store interior are for illustrative purposes only and inventory/stock will be changing as we approach the busy Easter holiday.