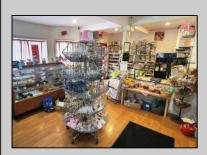

## COMMENTS

644 W White Horse Pike - Real Estate currently utilized as the Sweet Tooth Candy Store. The Real Estate is offered for \$400,000 with the possibility of also acquiring the business\' name, accounts, furniture/fixtures/equipment, and inventory - its asking price is \$125,000 and is negotiable. Photos of the store interior are for illustrative purposes only and inventory/stock will be changing as we approach the busy Easter holiday.