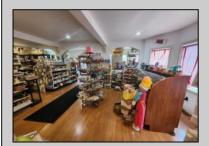

## COMMENTS

644 W White Horse Pike - Real Estate currently utilized as the Sweet Tooth Candy Store. The Real Estate is offered for \$400,000 with the possibility of also acquiring the business\' name, accounts, furniture/fixtures/equipment, and inventory - its asking price is \$125,000 and is negotiable. Photos of the store interior are for illustrative purposes only and inventory/stock will be changing as we approach the busy Easter holiday.