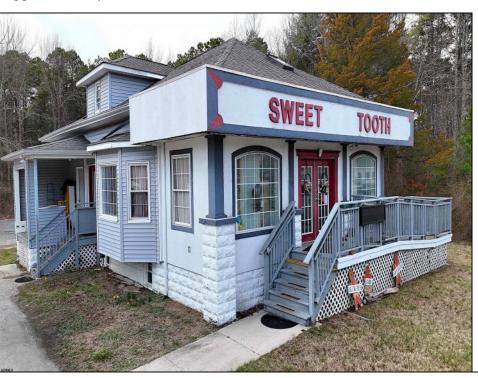

Berger Realty, Inc. 3160 Asbury Avenue Ocean City, NJ 08226 1-877-237-4371 / 609-399-0076 ☑ info@bergerrealty.com

644 White Horse Pike Egg Harbor City, NJ 08215

Asking \$400,000.00

## COMMENTS

644 W White Horse Pike - Real Estate currently utilized as the Sweet Tooth Candy Store. The Real Estate is offered for \$400,000 with the possibility of also acquiring the business\(^1\) name, accounts, furniture/fixtures/equipment, and inventory - its asking price is \$125,000 and is negotiable. Photos of the store interior are for illustrative purposes only and inventory/stock will be changing as we approach the busy Easter holiday.