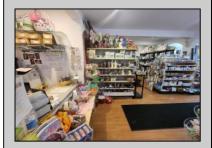

## COMMENTS

644 W White Horse Pike - Real Estate currently utilized as the Sweet Tooth Candy Store. The Real Estate is offered for \$400,000 with the possibility of also acquiring the business\(^1\) name, accounts, furniture/fixtures/equipment, and inventory - its asking price is \$125,000 and is negotiable. Photos of the store interior are for illustrative purposes only and inventory/stock will be changing as we approach the busy Easter holiday.