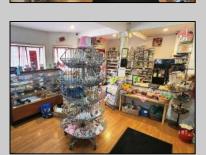

## COMMENTS

644 W White Horse Pike - Real Estate currently utilized as the Sweet Tooth Candy Store. The Real Estate is offered for \$400,000 with the possibility of also acquiring the business\(^1\) name, accounts, furniture/fixtures/equipment, and inventory - its asking price is \$125,000 and is negotiable. Photos of the store interior are for illustrative purposes only and inventory/stock will be changing as we approach the busy Easter holiday.