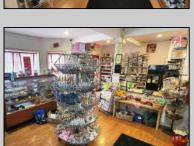

## COMMENTS

644 W White Horse Pike - Real Estate currently utilized as the Sweet Tooth Candy Store. The Real Estate is offered for \$400,000 with the possibility of also acquiring the business\' name, accounts, furniture/fixtures/equipment, and inventory - its asking price is \$125,000 and is negotiable. Photos of the store interior are for illustrative purposes only and inventory/stock will be changing as we approach the busy Easter holiday.