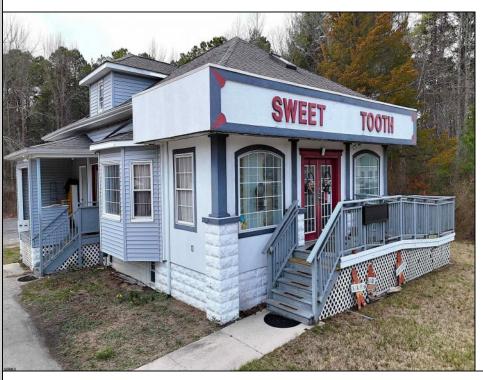

Berger Realty, Inc. 3160 Asbury Avenue Ocean City, NJ 08226 1-877-237-4371 / 609-399-0076 ☑ info@bergerrealty.com

644 White Horse Pike Egg Harbor City, NJ 08215

Asking \$400,000.00

## COMMENTS

644 W White Horse Pike - Real Estate currently utilized as the Sweet Tooth Candy Store. The Real Estate is offered for \$400,000 with the possibility of also acquiring the business\' name, accounts, furniture/fixtures/equipment, and inventory - its asking price is \$125,000 and is negotiable. Photos of the store interior are for illustrative purposes only and inventory/stock will be changing as we approach the busy Easter holiday.