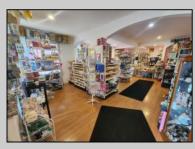

## COMMENTS

644 W White Horse Pike - Real Estate currently utilized as the Sweet Tooth Candy Store. The Real Estate is offered for \$400,000 with the possibility of also acquiring the business\' name, accounts, furniture/fixtures/equipment, and inventory - its asking price is \$125,000 and is negotiable. Photos of the store interior are for illustrative purposes only and inventory/stock will vary depending on when a sale occurs.