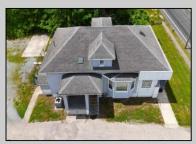

## COMMENTS

644 W White Horse Pike - Real Estate currently utilized as the Sweet Tooth Candy Store. The Real Estate is offered for \$400,000 with the possibility of also acquiring the business\' name, accounts, furniture/fixtures/equipment, and inventory - its asking price is \$125,000 and is negotiable. Photos of the store interior are for illustrative purposes only and inventory/stock will vary depending on when a sale occurs.

| PROPERTY DETAILS |                    |       |        |  |
|------------------|--------------------|-------|--------|--|
| ParkingGarage    | Basement           | Water | Sewer  |  |
| Off Street       | Full<br>Unfinished | Well  | Septic |  |