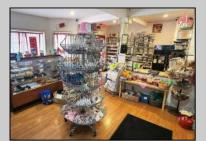

## COMMENTS

644 W White Horse Pike - Real Estate currently utilized as the Sweet Tooth Candy Store. The Real Estate is offered for \$400,000 with the possibility of also acquiring the business\' name, accounts, furniture/fixtures/equipment, and inventory - its asking price is \$125,000 and is negotiable. Photos of the store interior are for illustrative purposes only and inventory/stock will vary depending on when a sale occurs.