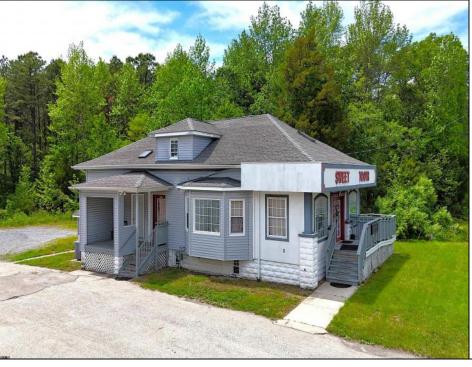

## COMMENTS

644 W White Horse Pike - Real Estate currently utilized as the Sweet Tooth Candy Store. The Real Estate is offered for \$400,000 with the possibility of also acquiring the business\' name, accounts, furniture/fixtures/equipment, and inventory - its asking price is \$125,000 and is negotiable. Photos of the store interior are for illustrative purposes only and inventory/stock will vary depending on when a sale occurs.