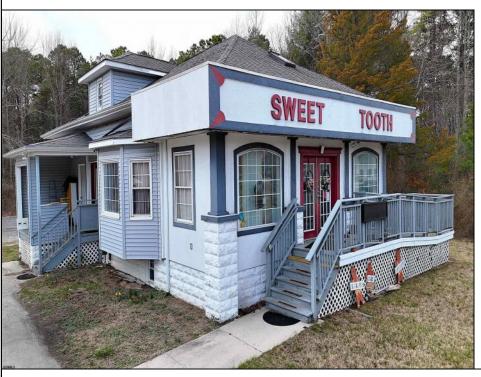

Berger Realty, Inc. 3160 Asbury Avenue Ocean City, NJ 08226 1-877-237-4371 / 609-399-0076 ☑ info@bergerrealty.com

644 White Horse Egg Harbor City, NJ 08215

Asking \$400,000.00

## COMMENTS

644 W White Horse Pike - Real Estate currently utilized as the Sweet Tooth Candy Store. The Real Estate is offered for \$400,000 with the possibility of also acquiring the business\(^1\) name, accounts, furniture/fixtures/equipment, and inventory - its asking price is \$125,000 and is negotiable. Photos of the store interior are for illustrative purposes only and inventory/stock will vary depending on when a sale occurs.