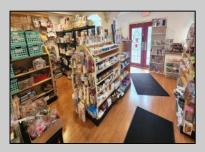

## COMMENTS

644 W White Horse Pike - Real Estate currently utilized as the Sweet Tooth Candy Store. The Real Estate is offered for \$400,000 with the possibility of also acquiring the business\' name, accounts, furniture/fixtures/equipment, and inventory - its asking price is \$125,000 and is negotiable. Photos of the store interior are for illustrative purposes only and inventory/stock will vary depending on when a sale occurs.