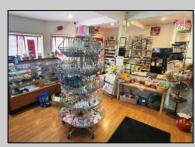

## COMMENTS

644 W White Horse Pike - Real Estate currently utilized as the Sweet Tooth Candy Store. The Real Estate is offered for \$400,000 with the possibility of also acquiring the business\' name, accounts, furniture/fixtures/equipment, and inventory - its asking price is \$125,000 and is negotiable. Photos of the store interior are for illustrative purposes only and inventory/stock will vary depending on when a sale occurs.