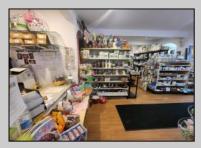

## COMMENTS

644 W White Horse Pike - Real Estate currently utilized as the Sweet Tooth Candy Store. The Real Estate is offered for \$400,000 with the possibility of also acquiring the business\' name, accounts, furniture/fixtures/equipment, and inventory - its asking price is \$125,000 and is negotiable. Photos of the store interior are for illustrative purposes only and inventory/stock will vary depending on when a sale occurs.