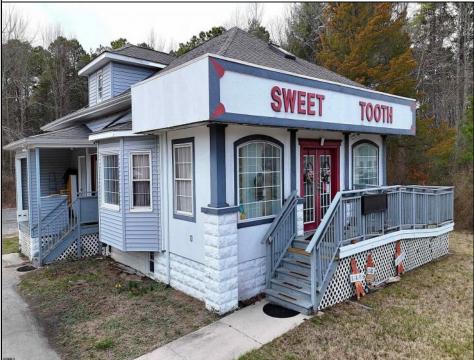

## COMMENTS

644 W White Horse Pike - Real Estate currently utilized as the Sweet Tooth Candy Store. The Real Estate is offered for \$400,000 with the possibility of also acquiring the business\' name, accounts, furniture/fixtures/equipment, and inventory - its asking price is \$125,000 and is negotiable. Photos of the store interior are for illustrative purposes only and inventory/stock will vary depending on when a sale occurs.