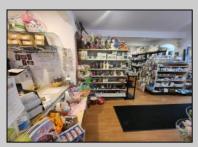

## COMMENTS

644 W White Horse Pike - Real Estate currently utilized as the Sweet Tooth Candy Store. The Real Estate is offered for \$400,000 with the possibility of also acquiring the business\' name, accounts, furniture/fixtures/equipment, and inventory - its asking price is \$125,000 and is negotiable. Photos of the store interior are for illustrative purposes only and inventory/stock will be changing as we approach the busy Easter holiday.