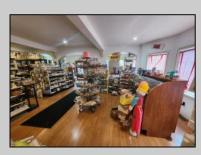

## COMMENTS

644 W White Horse Pike - Real Estate currently utilized as the Sweet Tooth Candy Store. The Real Estate is offered for \$400,000 with the possibility of also acquiring the business\' name, accounts, furniture/fixtures/equipment, and inventory - its asking price is \$125,000 and is negotiable. Photos of the store interior are for illustrative purposes only and inventory/stock will be changing as we approach the busy Easter holiday.