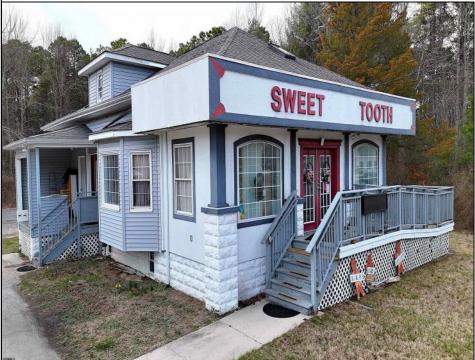

## COMMENTS

644 W White Horse Pike - Real Estate currently utilized as the Sweet Tooth Candy Store. The Real Estate is offered for \$400,000 with the possibility of also acquiring the business\' name, accounts, furniture/fixtures/equipment, and inventory - its asking price is \$125,000 and is negotiable. Photos of the store interior are for illustrative purposes only and inventory/stock will be changing as we approach the busy Easter holiday.