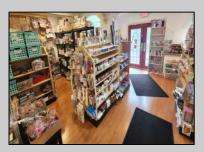

## COMMENTS

644 W White Horse Pike - Real Estate currently utilized as the Sweet Tooth Candy Store. The Real Estate is offered for \$400,000 with the possibility of also acquiring the business\' name, accounts, furniture/fixtures/equipment, and inventory - its asking price is \$125,000 and is negotiable. Photos of the store interior are for illustrative purposes only and inventory/stock will be changing as we approach the busy Easter holiday.