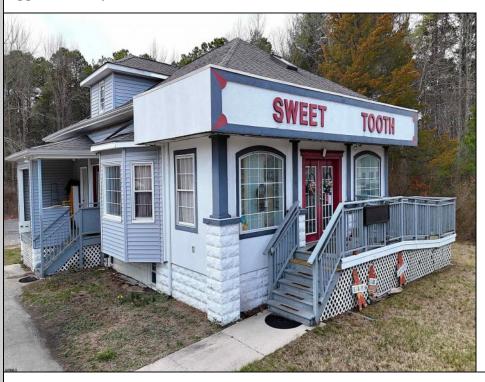

## 644 White Horse Pike Egg Harbor City, NJ 08215

Asking \$400,000.00

## COMMENTS

644 W White Horse Pike - Real Estate currently utilized as the Sweet Tooth Candy Store. The Real Estate is offered for \$400,000 with the possibility of also acquiring the business\' name, accounts, furniture/fixtures/equipment, and inventory - its asking price is \$125,000 and is negotiable. Photos of the store interior are for illustrative purposes only and inventory/stock will be changing as we approach the busy Easter holiday.