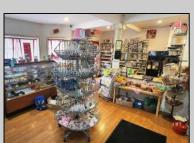

## COMMENTS

644 W White Horse Pike - Real Estate currently utilized as the Sweet Tooth Candy Store. The Real Estate is offered for \$400,000 with the possibility of also acquiring the business\' name, accounts, furniture/fixtures/equipment, and inventory - its asking price is \$125,000 and is negotiable. Photos of the store interior are for illustrative purposes only and inventory/stock will be changing as we approach the busy Easter holiday.