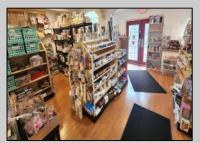

## COMMENTS

644 W White Horse Pike - Real Estate currently utilized as the Sweet Tooth Candy Store. The Real Estate is offered for \$400,000 with the possibility of also acquiring the business\' name, accounts, furniture/fixtures/equipment, and inventory - its asking price is \$125,000 and is negotiable. Photos of the store interior are for illustrative purposes only and inventory/stock will be changing as we approach the busy Easter holiday.