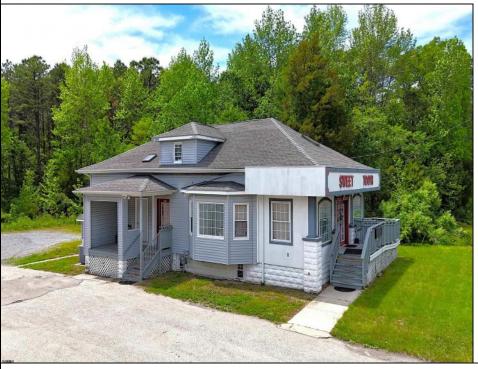

## COMMENTS

644 W White Horse Pike - Real Estate currently utilized as the Sweet Tooth Candy Store. The Real Estate is offered for \$400,000 with the possibility of also acquiring the business\' name, accounts, furniture/fixtures/equipment, and inventory - its asking price is \$125,000 and is negotiable. Photos of the store interior are for illustrative purposes only and inventory/stock will vary depending on when a sale occurs.