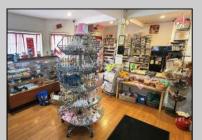

## COMMENTS

644 W White Horse Pike - Real Estate currently utilized as the Sweet Tooth Candy Store. The Real Estate is offered for \$400,000 with the possibility of also acquiring the business\' name, accounts, furniture/fixtures/equipment, and inventory - its asking price is \$125,000 and is negotiable. Photos of the store interior are for illustrative purposes only and inventory/stock will vary depending on when a sale occurs.