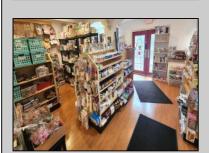

## COMMENTS

644 W White Horse Pike - Real Estate currently utilized as the Sweet Tooth Candy Store. The Real Estate is offered for \$400,000 with the possibility of also acquiring the business\' name, accounts, furniture/fixtures/equipment, and inventory - its asking price is \$125,000 and is negotiable. Photos of the store interior are for illustrative purposes only and inventory/stock will vary depending on when a sale occurs.