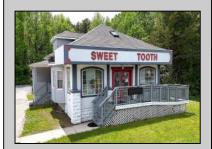

Berger Realty, Inc 1330 Bay Avenue Ocean City, NJ 08226 609-391-1330/609-391-1300 REALTOR

644 White Horse Egg Harbor City, NJ 08215

Asking \$400,000.00

## COMMENTS

644 W White Horse Pike - Real Estate currently utilized as the Sweet Tooth Candy Store. The Real Estate is offered for \$400,000 with the possibility of also acquiring the business\' name, accounts, furniture/fixtures/equipment, and inventory - its asking price is \$125,000 and is negotiable. Photos of the store interior are for illustrative purposes only and inventory/stock will vary depending on when a sale occurs.