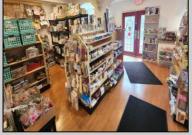

## COMMENTS

644 W White Horse Pike - Real Estate currently utilized as the Sweet Tooth Candy Store. The Real Estate is offered for \$400,000 with the possibility of also acquiring the business\' name, accounts, furniture/fixtures/equipment, and inventory - its asking price is \$125,000 and is negotiable. Photos of the store interior are for illustrative purposes only and inventory/stock will vary depending on when a sale occurs.