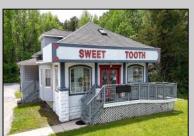

## COMMENTS

644 W White Horse Pike - Real Estate currently utilized as the Sweet Tooth Candy Store. The Real Estate is offered for \$400,000 with the possibility of also acquiring the business\' name, accounts, furniture/fixtures/equipment, and inventory - its asking price is \$125,000 and is negotiable. Photos of the store interior are for illustrative purposes only and inventory/stock will vary depending on when a sale occurs.