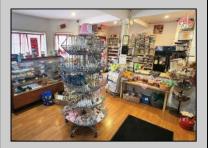

## COMMENTS

644 W White Horse Pike - Real Estate currently utilized as the Sweet Tooth Candy Store. The Real Estate is offered for \$400,000 with the possibility of also acquiring the business\' name, accounts, furniture/fixtures/equipment, and inventory - its asking price is \$125,000 and is negotiable. Photos of the store interior are for illustrative purposes only and inventory/stock will vary depending on when a sale occurs.