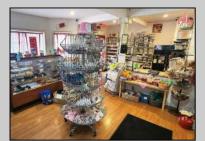

## COMMENTS

644 W White Horse Pike - Real Estate currently utilized as the Sweet Tooth Candy Store. The Real Estate is offered for \$400,000 with the possibility of also acquiring the business\' name, accounts, furniture/fixtures/equipment, and inventory - its asking price is \$125,000 and is negotiable. Photos of the store interior are for illustrative purposes only and inventory/stock will vary depending on when a sale occurs.