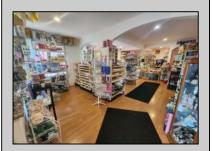

## COMMENTS

644 W White Horse Pike - Real Estate currently utilized as the Sweet Tooth Candy Store. The Real Estate is offered for \$400,000 with the possibility of also acquiring the business\' name, accounts, furniture/fixtures/equipment, and inventory - its asking price is \$125,000 and is negotiable. Photos of the store interior are for illustrative purposes only and inventory/stock will vary depending on when a sale occurs.