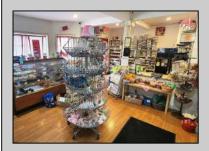

## COMMENTS

644 W White Horse Pike - Real Estate currently utilized as the Sweet Tooth Candy Store. The Real Estate is offered for \$400,000 with the possibility of also acquiring the business\' name, accounts, furniture/fixtures/equipment, and inventory - its asking price is \$125,000 and is negotiable. Photos of the store interior are for illustrative purposes only and inventory/stock will vary depending on when a sale occurs.