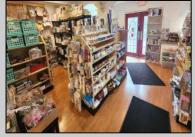

## COMMENTS

644 W White Horse Pike - Real Estate currently utilized as the Sweet Tooth Candy Store. The Real Estate is offered for \$400,000 with the possibility of also acquiring the business\' name, accounts, furniture/fixtures/equipment, and inventory - its asking price is \$125,000 and is negotiable. Photos of the store interior are for illustrative purposes only and inventory/stock will vary depending on when a sale occurs.