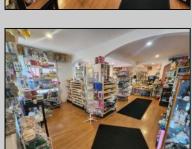

## COMMENTS

644 W White Horse Pike - Real Estate currently utilized as the Sweet Tooth Candy Store. The Real Estate is offered for \$400,000 with the possibility of also acquiring the business\' name, accounts, furniture/fixtures/equipment, and inventory - its asking price is \$125,000 and is negotiable. Photos of the store interior are for illustrative purposes only and inventory/stock will be changing as we approach the busy Easter holiday.