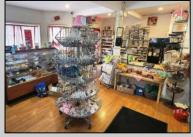

## COMMENTS

644 W White Horse Pike - Real Estate currently utilized as the Sweet Tooth Candy Store. The Real Estate is offered for \$400,000 with the possibility of also acquiring the business\' name, accounts, furniture/fixtures/equipment, and inventory - its asking price is \$125,000 and is negotiable. Photos of the store interior are for illustrative purposes only and inventory/stock will be changing as we approach the busy Easter holiday.