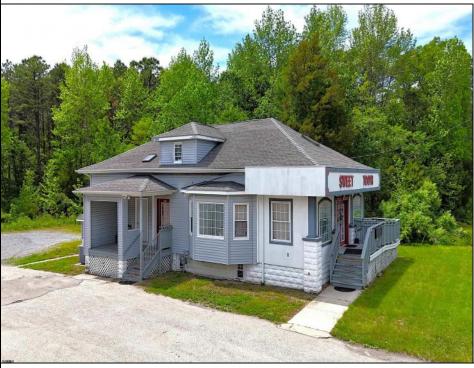

## COMMENTS

644 W White Horse Pike - Real Estate currently utilized as the Sweet Tooth Candy Store. The Real Estate is offered for \$400,000 with the possibility of also acquiring the business\' name, accounts, furniture/fixtures/equipment, and inventory - its asking price is \$125,000 and is negotiable. Photos of the store interior are for illustrative purposes only and inventory/stock will vary depending on when a sale occurs.