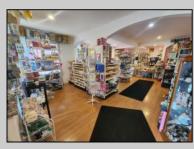

## COMMENTS

644 W White Horse Pike - Real Estate currently utilized as the Sweet Tooth Candy Store. The Real Estate is offered for \$400,000 with the possibility of also acquiring the business\' name, accounts, furniture/fixtures/equipment, and inventory - its asking price is \$125,000 and is negotiable. Photos of the store interior are for illustrative purposes only and inventory/stock will vary depending on when a sale occurs.