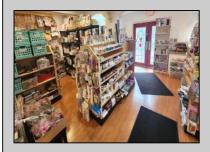

## COMMENTS

644 W White Horse Pike - Real Estate currently utilized as the Sweet Tooth Candy Store. The Real Estate is offered for \$400,000 with the possibility of also acquiring the business\' name, accounts, furniture/fixtures/equipment, and inventory - its asking price is \$125,000 and is negotiable. Photos of the store interior are for illustrative purposes only and inventory/stock will vary depending on when a sale occurs.