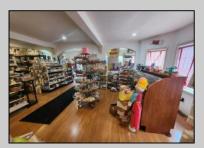

## COMMENTS

644 W White Horse Pike - Real Estate currently utilized as the Sweet Tooth Candy Store. The Real Estate is offered for \$400,000 with the possibility of also acquiring the business\' name, accounts, furniture/fixtures/equipment, and inventory - its asking price is \$125,000 and is negotiable. Photos of the store interior are for illustrative purposes only and inventory/stock will be changing as we approach the busy Easter holiday.