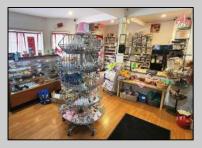

## COMMENTS

644 W White Horse Pike - Real Estate currently utilized as the Sweet Tooth Candy Store. The Real Estate is offered for \$400,000 with the possibility of also acquiring the business\' name, accounts, furniture/fixtures/equipment, and inventory - its asking price is \$125,000 and is negotiable. Photos of the store interior are for illustrative purposes only and inventory/stock will be changing as we approach the busy Easter holiday.