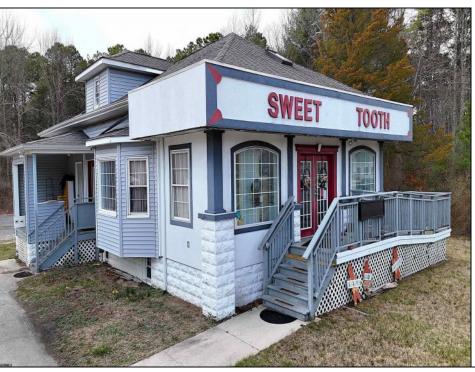

Berger Realty, Inc 1330 Bay Avenue Ocean City, NJ 08226 609-391-1330/609-391-1300

info@bergerrealty.com

644 White Horse Pike Egg Harbor City, NJ 08215

Asking \$400,000.00

## COMMENTS

644 W White Horse Pike - Real Estate currently utilized as the Sweet Tooth Candy Store. The Real Estate is offered for \$400,000 with the possibility of also acquiring the business\' name, accounts, furniture/fixtures/equipment, and inventory - its asking price is \$125,000 and is negotiable. Photos of the store interior are for illustrative purposes only and inventory/stock will be changing as we approach the busy Easter holiday.