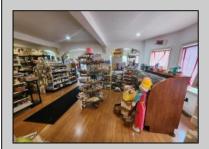

## COMMENTS

644 W White Horse Pike - Real Estate currently utilized as the Sweet Tooth Candy Store. The Real Estate is offered for \$400,000 with the possibility of also acquiring the business\' name, accounts, furniture/fixtures/equipment, and inventory - its asking price is \$125,000 and is negotiable. Photos of the store interior are for illustrative purposes only and inventory/stock will be changing as we approach the busy Easter holiday.