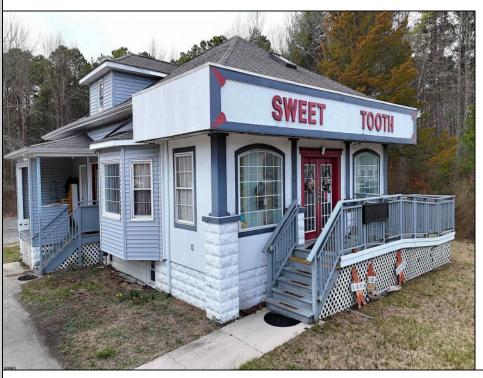

## COMMENTS

644 W White Horse Pike - Real Estate currently utilized as the Sweet Tooth Candy Store. The Real Estate is offered for \$400,000 with the possibility of also acquiring the business\' name, accounts, furniture/fixtures/equipment, and inventory - its asking price is \$125,000 and is negotiable. Photos of the store interior are for illustrative purposes only and inventory/stock will be changing as we approach the busy Easter holiday.