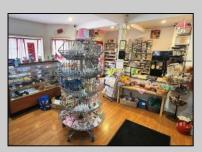

## COMMENTS

644 W White Horse Pike - Real Estate currently utilized as the Sweet Tooth Candy Store. The Real Estate is offered for \$400,000 with the possibility of also acquiring the business\' name, accounts, furniture/fixtures/equipment, and inventory - its asking price is \$125,000 and is negotiable. Photos of the store interior are for illustrative purposes only and inventory/stock will be changing as we approach the busy Easter holiday.