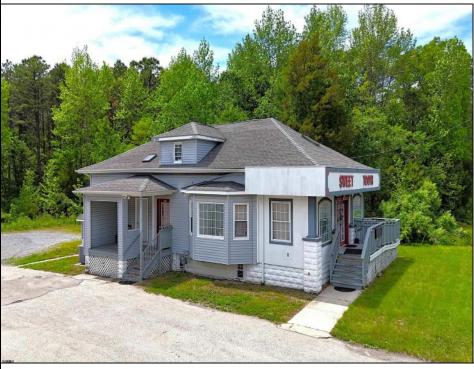

## COMMENTS

644 W White Horse Pike - Real Estate currently utilized as the Sweet Tooth Candy Store. The Real Estate is offered for \$400,000 with the possibility of also acquiring the business\' name, accounts, furniture/fixtures/equipment, and inventory - its asking price is \$125,000 and is negotiable. Photos of the store interior are for illustrative purposes only and inventory/stock will vary depending on when a sale occurs.