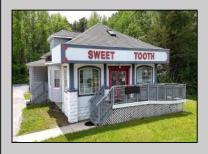

## COMMENTS

644 W White Horse Pike - Real Estate currently utilized as the Sweet Tooth Candy Store. The Real Estate is offered for \$400,000 with the possibility of also acquiring the business\' name, accounts, furniture/fixtures/equipment, and inventory - its asking price is \$125,000 and is negotiable. Photos of the store interior are for illustrative purposes only and inventory/stock will vary depending on when a sale occurs.