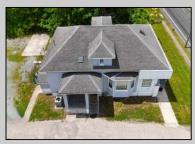

## COMMENTS

644 W White Horse Pike - Real Estate currently utilized as the Sweet Tooth Candy Store. The Real Estate is offered for \$400,000 with the possibility of also acquiring the business\' name, accounts, furniture/fixtures/equipment, and inventory - its asking price is \$125,000 and is negotiable. Photos of the store interior are for illustrative purposes only and inventory/stock will vary depending on when a sale occurs.